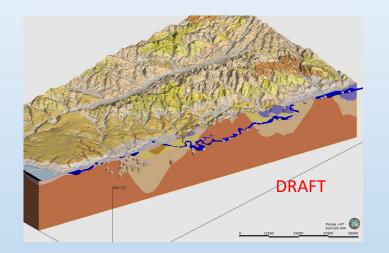

### Hydrogeological Conceptual Model 3D Geologic Visualization

<u>Regional Geology – Basin Geometry:</u>

- 3D visualization, or, geologic model, that integrates previous models and regional studies, updated and extended with new data and techniques.
- 3D extents will be exported for basin groundwater modeling.
- Graphical representation of mathematical equations, computer algorithms, and geologic interpretation.

Reference: BMP-3: Hydrogeologic Conceptual Model

### Hydrogeological Conceptual Model 3D Visualization Geologic Model – Oblique View