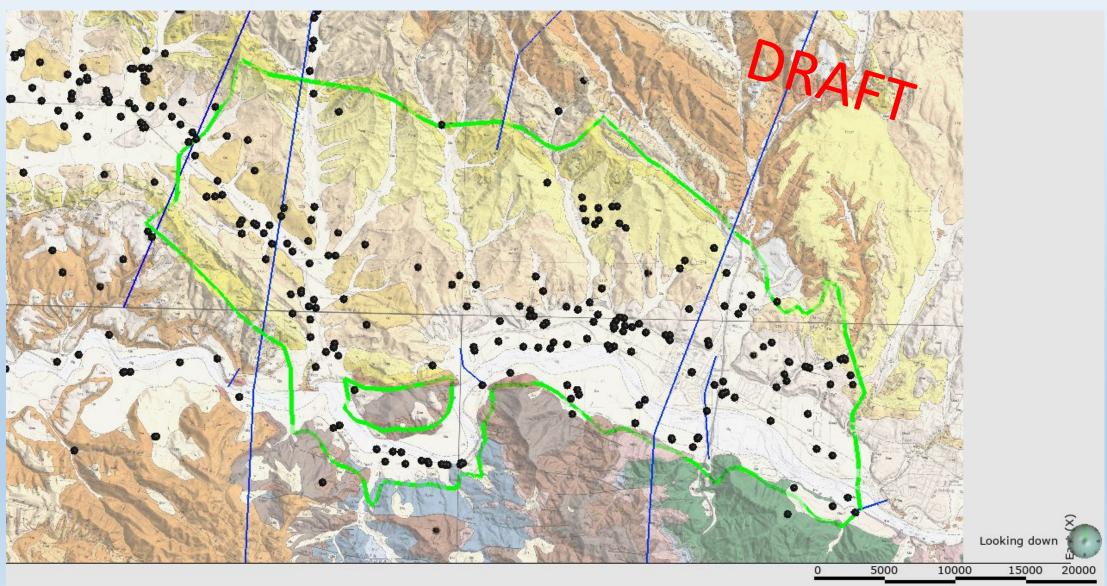

basin that clearly portrays the geographic and climatic setting, regional geology and structures, groundwater basin geometry, general groundwater water quality, and consumptive water uses in the basin.

Reference: BMP-3: Hydrogeologic Conceptual Model

### Hydrogeological Conceptual Model 3D Geologic Visualization

<u>Regional Geology – Basin Geometry:</u>

- 3D visualization, or, geologic model, that integrates previous models and regional studies, updated and extended with new data and techniques.
- 3D extents will be exported for basin groundwater modeling.
- Graphical representation of mathematical equations, computer algorithms, and geologic interpretation.

Reference: BMP-3: Hydrogeologic Conceptual Model

#### Hydrogeological Conceptual Model 3D Visualization Inputs – Aerial View



### Hydrogeological Conceptual Model 3D Visualization Inputs – Oblique View



### Hydrogeological Conceptual Model 3D Visualization Geologic Model – Oblique View



### Hydrogeological Conceptual Model 3D Visualization – Cross-Section View

South



North

## Water Budget

The accounting and characterization of spatial and temporal distribution of inflows and outflows to a watershed, groundwater basin, or management area.

Key Water Budget components:

- Total surface water entering and leaving the basin
- Inflows and outflows to the groundwater system
- The annual change in groundwater storage volume

Reference: BMP-4: Water Budget

#### **DRAFT CMA Water Budget**



Santa Ynez River Valley Groundwater Basin Central Management Area Groundwater Sustainability Agency

## **Next Steps**