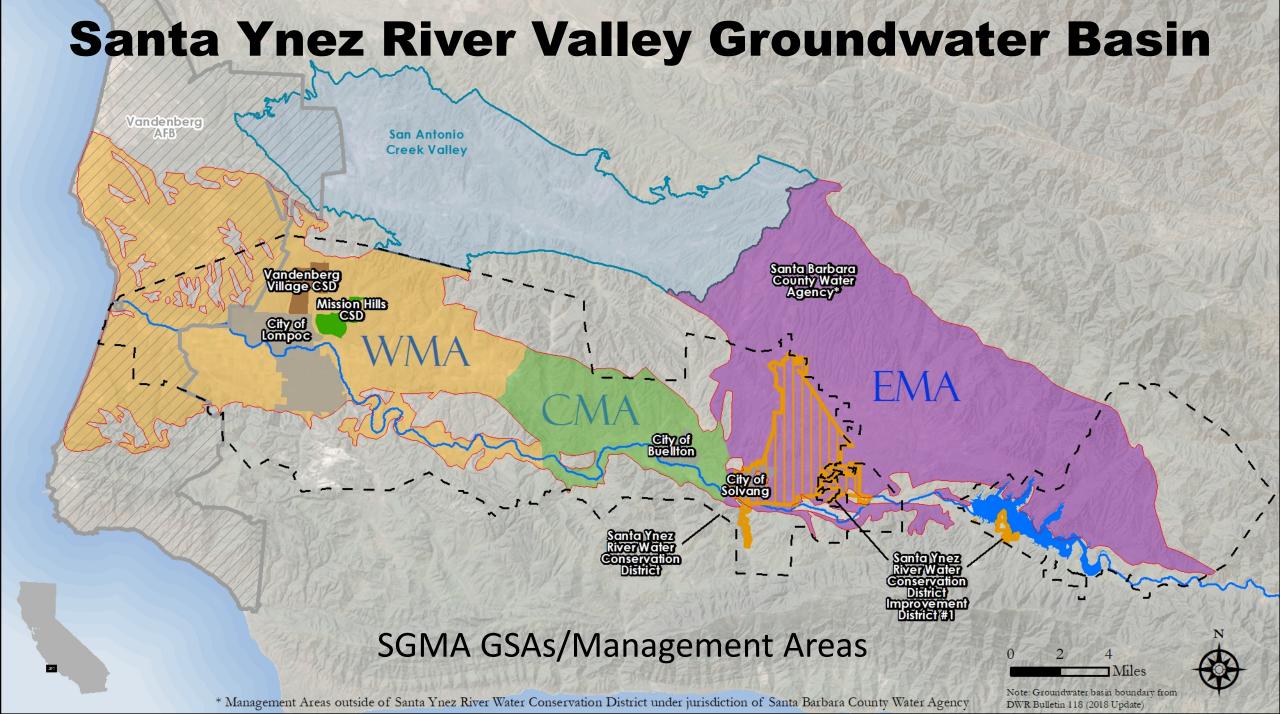

Santa Ynez River Valley Groundwater Basin **Central Management Area** Groundwater Sustainability Agency

## Agenda

- 1. SGMA Overview & Milestones
- 2. Consultant Team Progress
  - Draft Final products
  - Initiated and on-going work
- 3. Next Steps
- 4. Questions

Santa Ynez River Water Conservation District Boundary