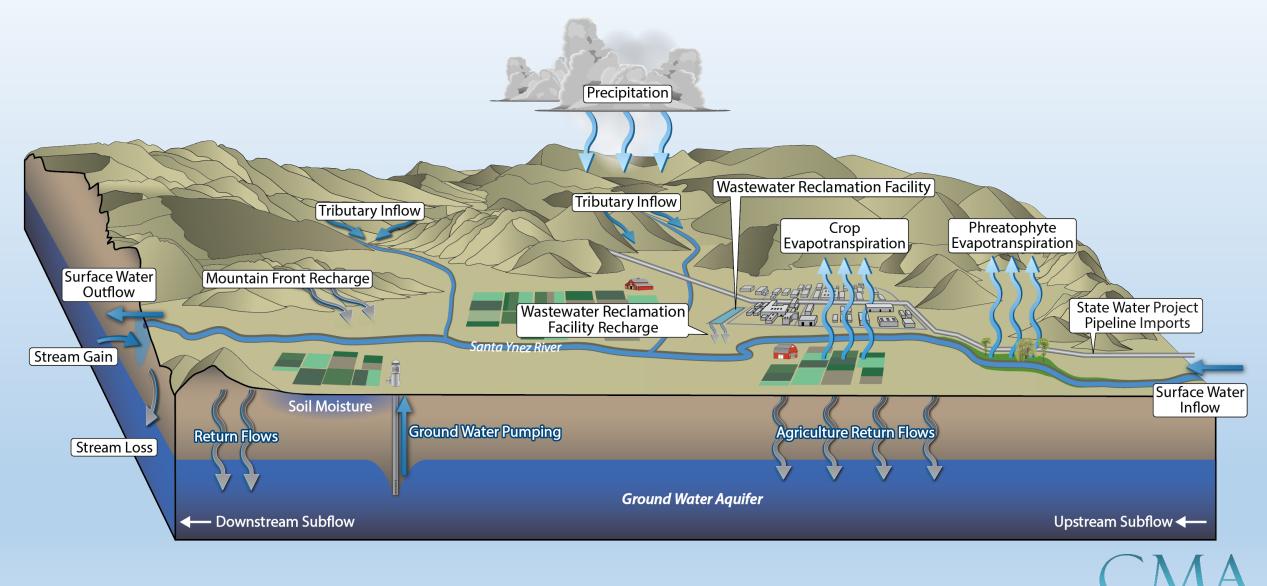

## Water Budget

The accounting and characterization of spatial and temporal distribution of inflows and outflows to a watershed, groundwater basin, or management area.

Key Water Budget components:

- Total surface water entering and leaving the basin
- Inflows and outflows to the groundwater system
- The annual change in groundwater storage volume

Reference: BMP-4: Water Budget

#### **DRAFT CMA Water Budget**

Santa Ynez River Valley Groundwater Basin Central Management Area Groundwater Sustainability Agency