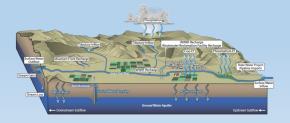

## **Hydrogeological Conceptual Model**

Describes the conceptual understanding of the general physical characteristics of the groundwater basin.

The Hydrogeological Conceptual Model consists of:

- Written narrative description
- Graphical representation of the basin that clearly portrays the geographic and climatic setting, regional geology and structures, groundwater basin geometry, general groundwater water quality, and consumptive water uses in the basin.

Reference: BMP-3: Hydrogeologic Conceptual Model

### Hydrogeological Conceptual Model 3D Geologic Visualization

<u>Regional Geology – Basin Geometry:</u>

- 3D visualization, or, geologic model, that integrates previous models and regional studies, updated and extended with new data and techniques.
- 3D extents will be exported for basin groundwater modeling.
- Graphical representation of mathematical equations, computer algorithms, and geologic interpretation.