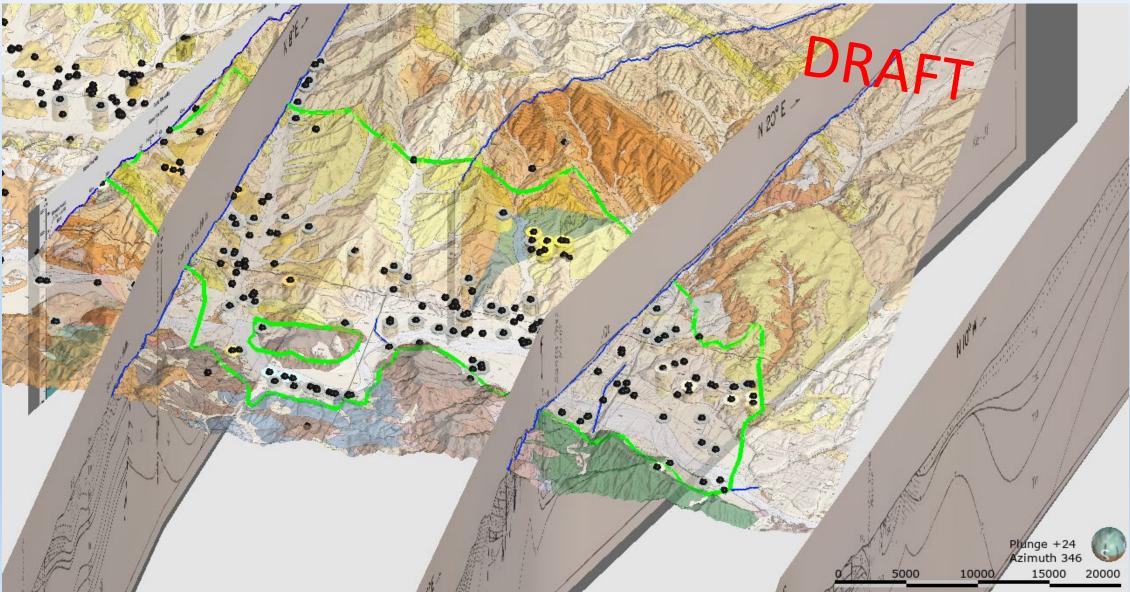

ogy and structures, groundwater basin geometry, general groundwater water quality, and consumptive water uses in the basin.

Reference: BMP-3: Hydrogeologic Conceptual Model

### Hydrogeological Conceptual Model 3D Geologic Visualization

<u>Regional Geology – Basin Geometry:</u>

- 3D visualization, or, geologic model, that integrates previous models and regional studies, updated and extended with new data and techniques.
- 3D extents will be exported for basin groundwater modeling.
- Graphical representation of mathematical equations, computer algorithms, and geologic interpretation.

Reference: BMP-3: Hydrogeologic Conceptual Model

#### Hydrogeological Conceptual Model 3D Visualization Inputs – Aerial View



### Hydrogeological Conceptual Model 3D Visualization Inputs – Oblique View



### Hydrogeological Conceptual Model 3D Visualization Geologic Model – Oblique View



### Hydrogeological Conceptual Model 3D Visualization – Cross-Section View

South



North

## Water Budget

The accounting and characterization of spatial and temporal distribution of inflows and outflows to a watershed, groundwater basin, or management area.

Key Water Budget components:

- Total surface water entering and leaving the basin
- Inflows and outflows to the groundwater system
- The annual change in groundwater storage volume

Reference: BMP-4: Water Budget

#### **DRAFT CMA Water Budget**



Santa Ynez River Valley Groundwater Basin Central Management Area Groundwater Sustainability Agency

## **Next Steps**

#### First Quarter 2020





DMS Updates and Technical Memorandum



Hydrogeolo