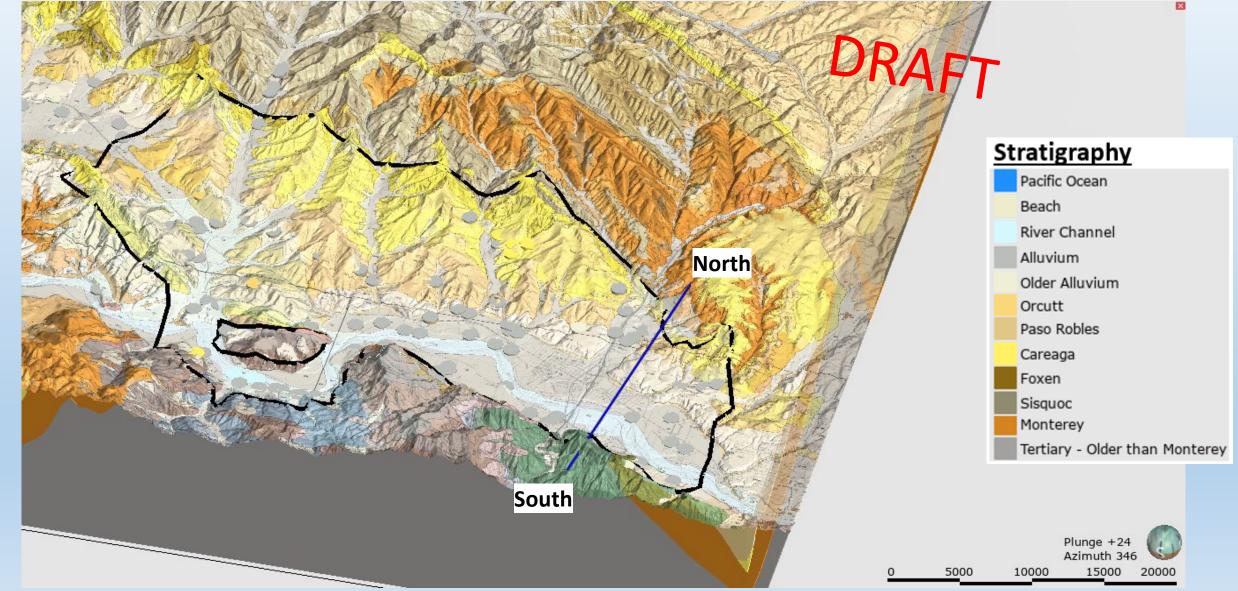

### Hydrogeological Conceptual Model 3D Visualization Geologic Model – Oblique View