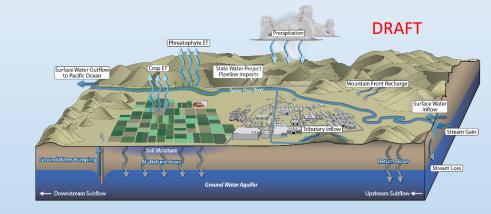

## Water Budget

The accounting and characterization of spatial and temporal distribution of inflows and outflows to a watershed, groundwater basin, or management area.

Key Water Budget components:

- Total surface water entering and leaving the basin
- Inflows and outflows to the groundwater system
- The annual change in groundwater storage volume

Reference: BMP-4: Water Budget

#### **DRAFT CMA Water Budget**

Santa Ynez River Valley Groundwater Basin Central Management Area Groundwater Sustainability Agency