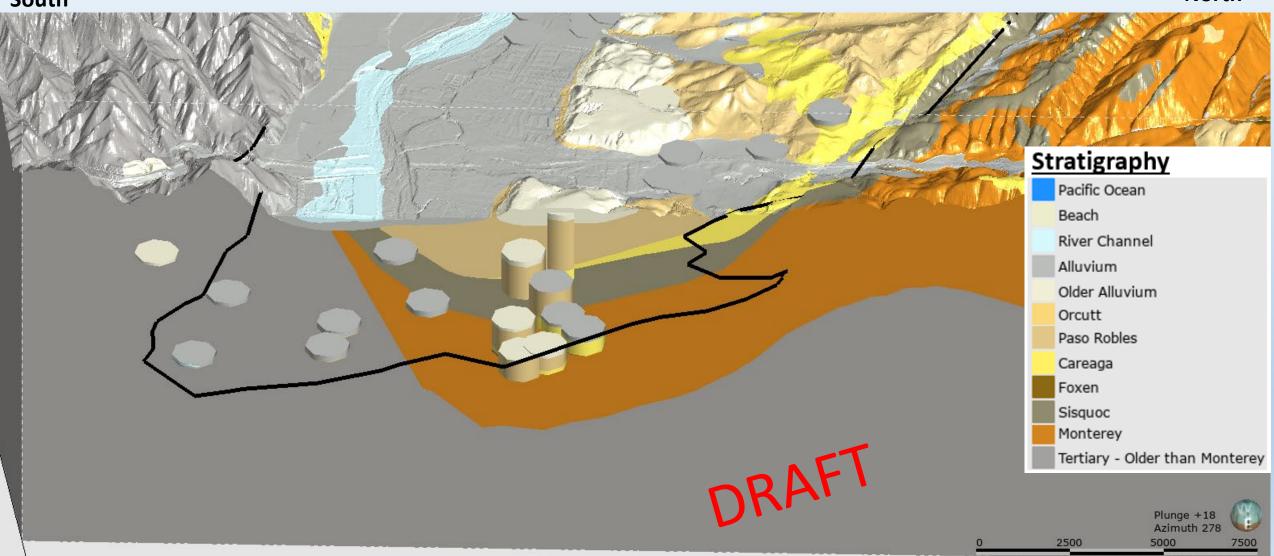

### Hydrogeological Conceptual Model 3D Visualization – Cross-Section View

South

North