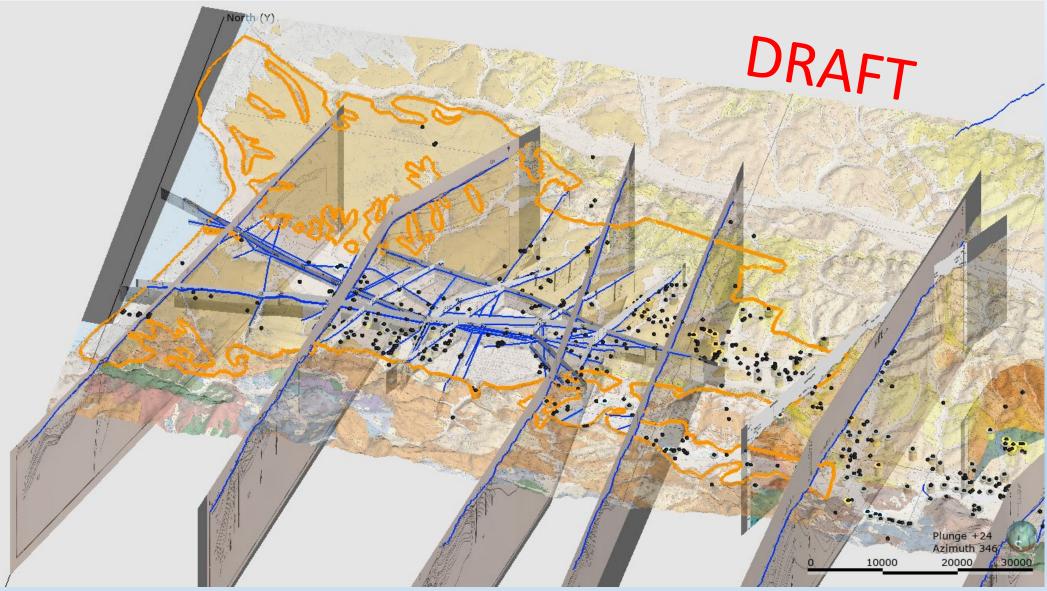

logy and structures, groundwater basin geometry, general groundwater water quality, and consumptive water uses in the basin.

Reference: BMP-3: Hydrogeologic Conceptual Model

### Hydrogeological Conceptual Model 3D Geologic Visualization

<u>Regional Geology – Basin Geometry:</u>

- 3D visualization, or, geologic model, that integrates previous models and regional studies, updated and extended with new data and techniques.
- 3D extents will be exported for basin groundwater modeling.
- Graphical representation of mathematical equations, computer algorithms, and geologic interpretation.

Reference: BMP-3: Hydrogeologic Conceptual Model

### Hydrogeological Conceptual Model 3D Visualization Inputs – Aerial View



### Hydrogeological Conceptual Model 3D Visualization Inputs – Oblique View



### Hydrogeological Conceptual Model 3D Visualization Geologic Model – Oblique View

ST of

#### <u>Stratigraphy</u>

- Pacific Ocean
- Beach
- **River Channel**
- Alluvium
- Older Alluvium
- Orcutt
- Paso Robles
- Careaga
- Foxen
- Sisquoc
- Monterey
- Tertiary Older than Monterey

DRAFT

### Hydrogeological Conceptual Model 3D Visualization - WMA



### Water Budget

The accounting and characterization of spatial and temporal distribution of inflows and outflows to a watershed, groundwater basin, or management area.

Key Water Budget components:

- Total surface water entering and leaving the basin
- Inflows and outflows to the groundwater system
- The annual change in groundwater storage volume

Reference: BMP-4: Water Budget

### **WMA Water Budget**



## **Next Steps**

#### First