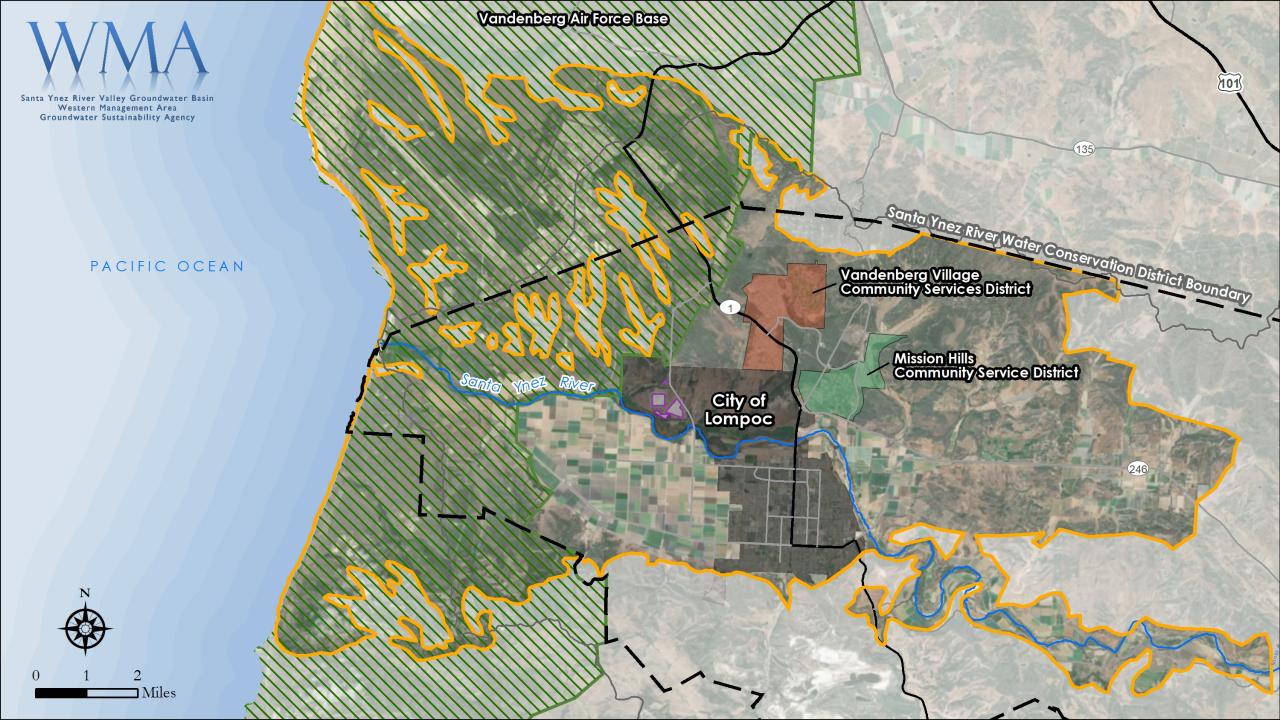

Santa Ynez River Valley Groundwater Basin Western Management Area Groundwater Sustainability Agency