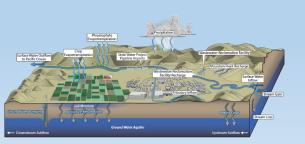

## **Hydrogeological Conceptual Model**

Describes the conceptual understanding of the general physical characteristics of the groundwater basin.

The Hydrogeological Conceptual Model consists of:

- Written narrative description
- Graphical representation of the basin that clearly portrays the geographic and climatic setting, regional geology and structures, groundwater basin geometry, general groundwater water quality, and consumptive water uses in the basin.

### Hydrogeological Conceptual Model 3D Geologic Visualization

<u>Regional Geology – Basin Geometry:</u>

- 3D visualization, or, geologic model, that integrates previous models and regional studies, updated and extended with new data and techniques.
- 3D extents will be exported for basin groundwater modeling.
- Graphical representation of mathematical equations, computer algorithms, and geologic interpretation.

#### <u>Stratigraphy</u>

- Pacific Ocean
- Beach
- **River Channel**
- Alluvium
- Older Alluvium
- Orcutt
- Paso Robles
- Careaga
- Foxen
- Sisquoc
- Monterey
- Tertiary Older than Monterey

DRAFT