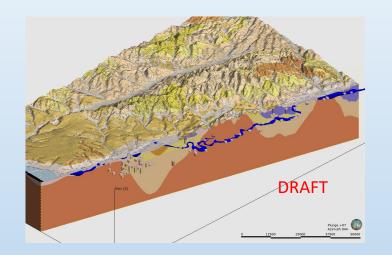

### Hydrogeological Conceptual Model 3D Geologic Visualization

<u>Regional Geology – Basin Geometry:</u>

- 3D visualization, or, geologic model, that integrates previous models and regional studies, updated and extended with new data and techniques.
- 3D extents will be exported for basin groundwater modeling.
- Graphical representation of mathematical equations, computer algorithms, and geologic interpretation.

Reference: BMP-3: Hydrogeologic Conceptual Model

### Hydrogeological Conceptual Model 3D Visualization Inputs – Aerial View

### Hydrogeological Conceptual Model 3D Visualization Inputs – Oblique View

### Hydrogeological Conceptual Model 3D Visualization Geologic Model – Oblique View

ST of