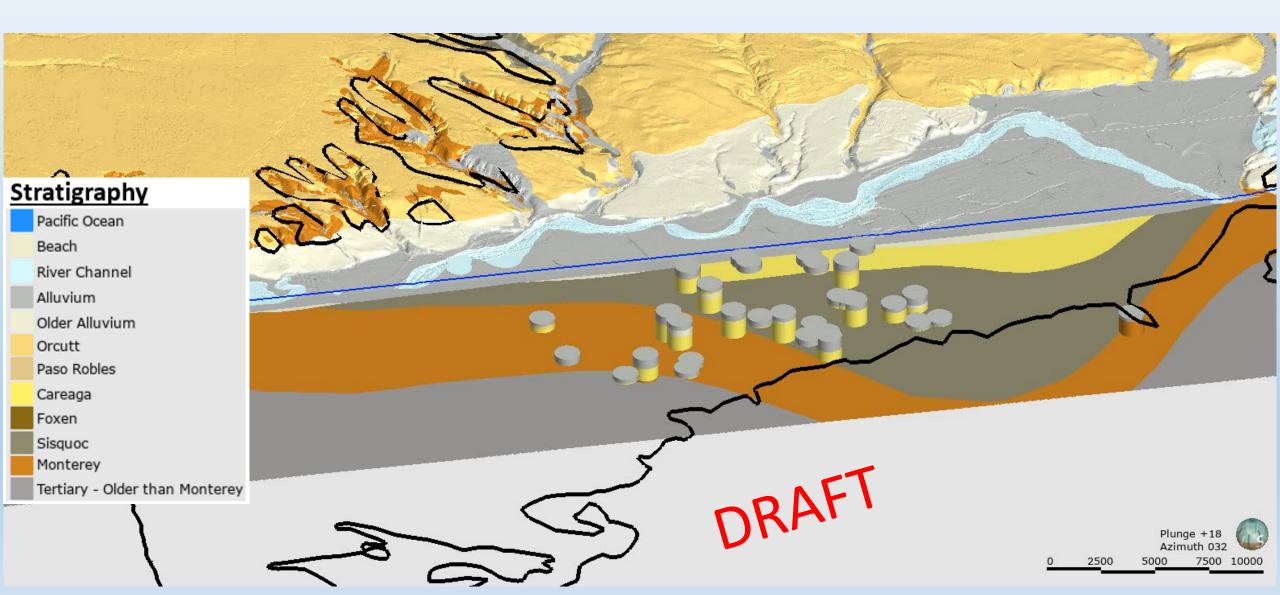

### Hydrogeological Conceptual Model 3D Visualization Geologic Model – Oblique View

ST of

#### <u>Stratigraphy</u>

- Pacific Ocean
- Beach
- **River Channel**
- Alluvium
- Older Alluvium
- Orcutt
- Paso Robles
- Careaga
- Foxen
- Sisquoc
- Monterey
- Tertiary Older than Monterey

DRAFT