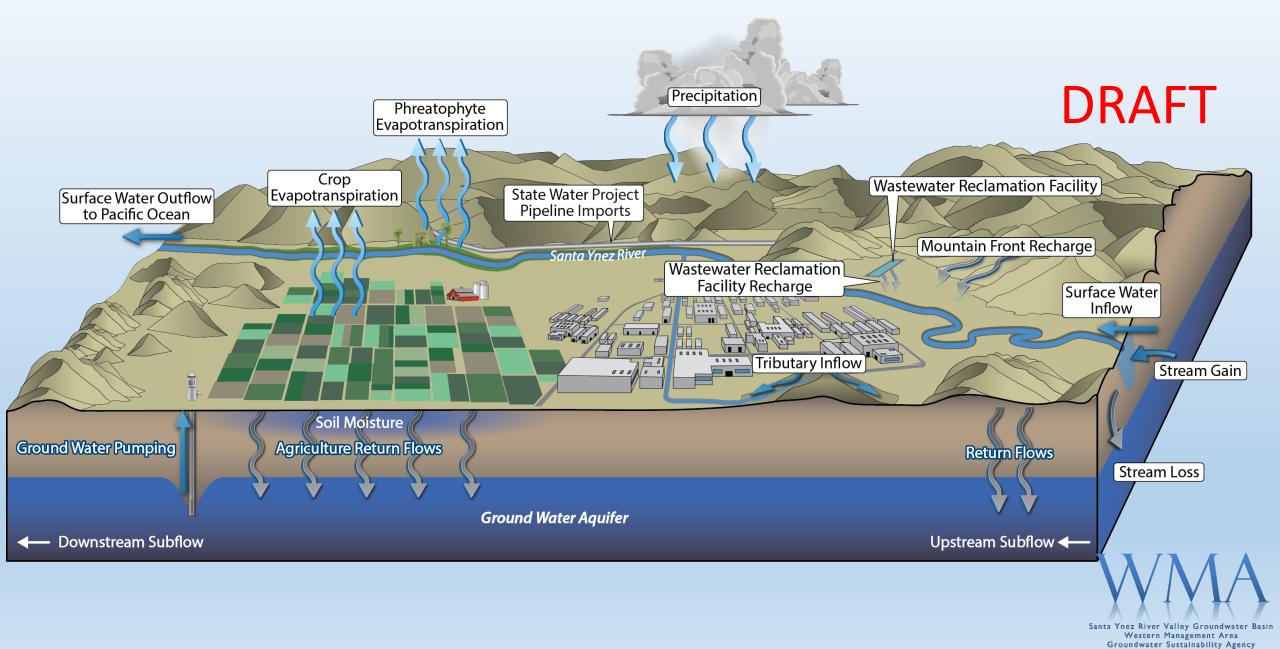

### Water Budget

The accounting and characterization of spatial and temporal distribution of inflows and outflows to a watershed, groundwater basin, or management area.

Key Water Budget components:

- Total surface water entering and leaving the basin
- Inflows and outflows to the groundwater system
- The annual change in groundwater storage volume

Reference: BMP-4: Water Budget

### **WMA Water Budget**