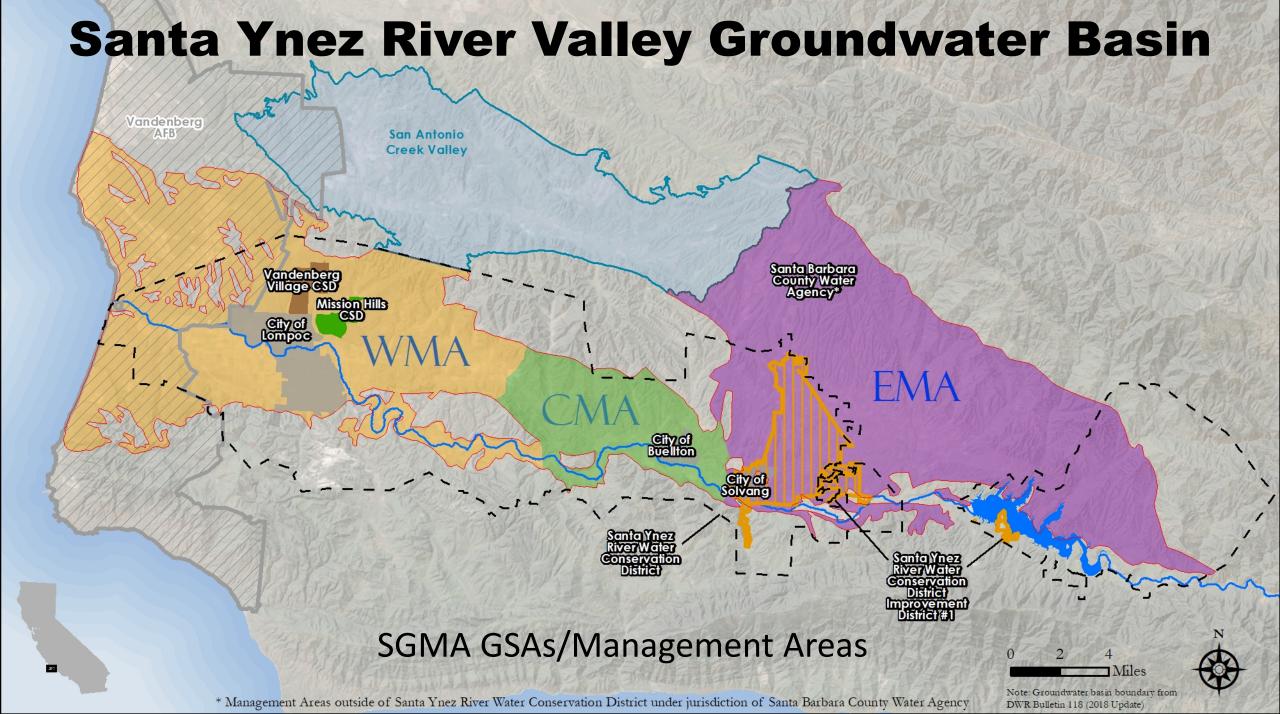

Santa Ynez River Valley Groundwater Basin Western Management Area Groundwater Sustainability Agency