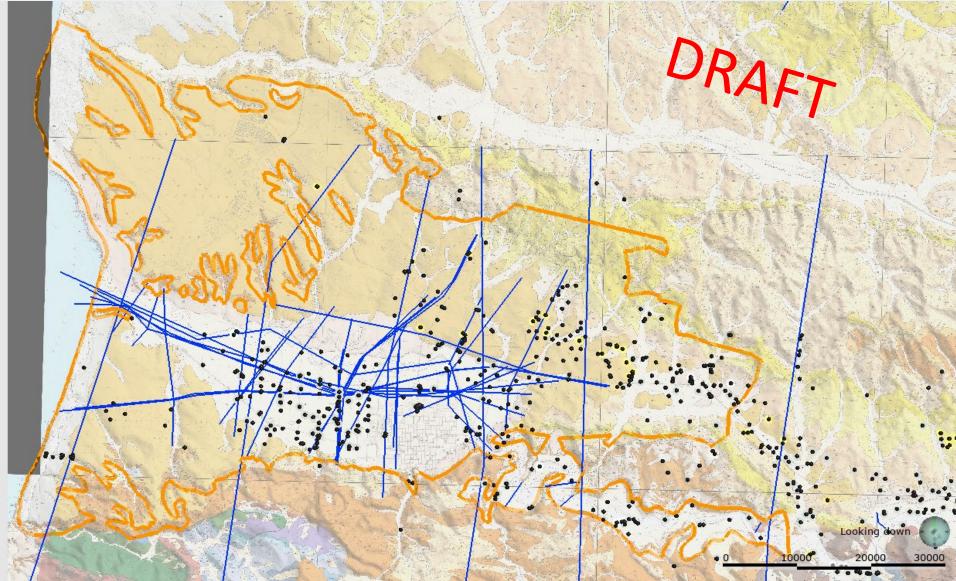

e basin that clearly portrays the geographic and climatic setting, regional geology and structures, groundwater basin geometry, general groundwater water quality, and consumptive water uses in the basin.

Reference: BMP-3: Hydrogeologic Conceptual Model

### Hydrogeological Conceptual Model 3D Geologic Visualization

<u>Regional Geology – Basin Geometry:</u>

- 3D visualization, or, geologic model, that integrates previous models and regional studies, updated and extended with new data and techniques.
- 3D extents will be exported for basin groundwater modeling.
- Graphical representation of mathematical equations, computer algorithms, and geologic interpretation.

Reference: BMP-3: Hydrogeologic Conceptual Model

### Hydrogeological Conceptual Model 3D Visualization Inputs – Aerial View



### Hydrogeological Conceptual Model 3D Visualization Inputs – Oblique View



### Hydrogeological Conceptual Model 3D Visualization Geologic Model – Oblique View

ST of

#### <u>Stratigraphy</u>

- Pacific Ocean
- Beach
- **River Channel**
- Alluvium
- Older Alluvium
- Orcutt
- Paso Robles
- Careaga
- Foxen
- Sisquoc
- Monterey
- Tertiary Older than Monterey

DRAFT

### Hydrogeological Conceptual Model 3D Visualization - WMA



### Water Budget

The accounting and characterization of spatial and temporal distribution of inflows and outflows to a watershed, groundwater basin, or management area.

Key Water Budget components:

- Total surface water entering and leaving the basin
- Inflows and outflows to the groundwater system
- The annual change in groundwater storage volume

Reference: