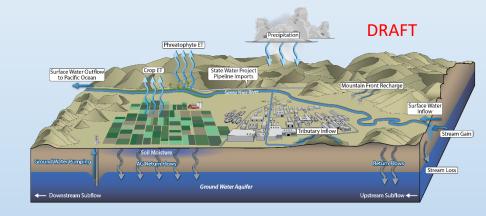

### Water Budget

The accounting and characterization of spatial and temporal distribution of inflows and outflows to a watershed, groundwater basin, or management area.

Key Water Budget components:

- Total surface water entering and leaving the basin
- Inflows and outflows to the groundwater system
- The annual change in groundwater storage volume

Reference: BMP-4: Water Budget

### **WMA Water Budget**