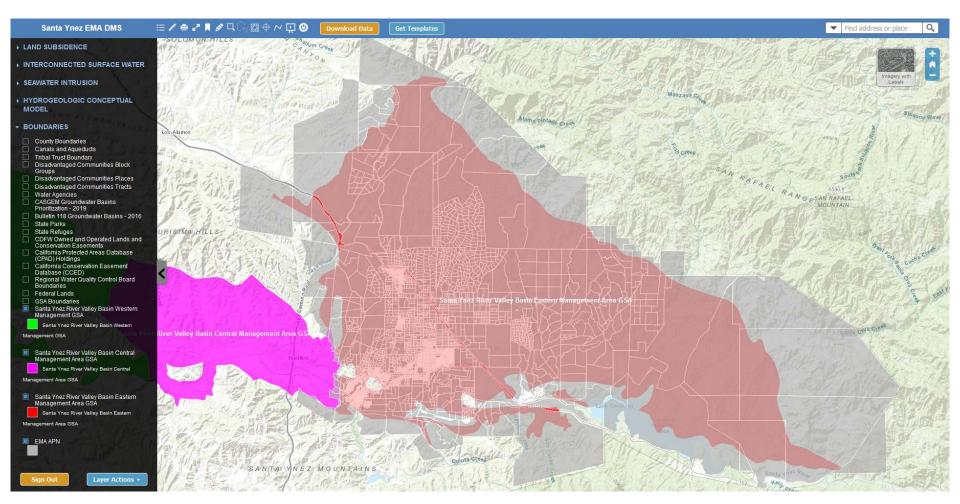

## In progress: Data Management System

Hydrogeologic Conceptual Model

Hydrogeologic Conceptual Model (Water Budget)

Numerical modeling, Aquifer testing, and water quality testing