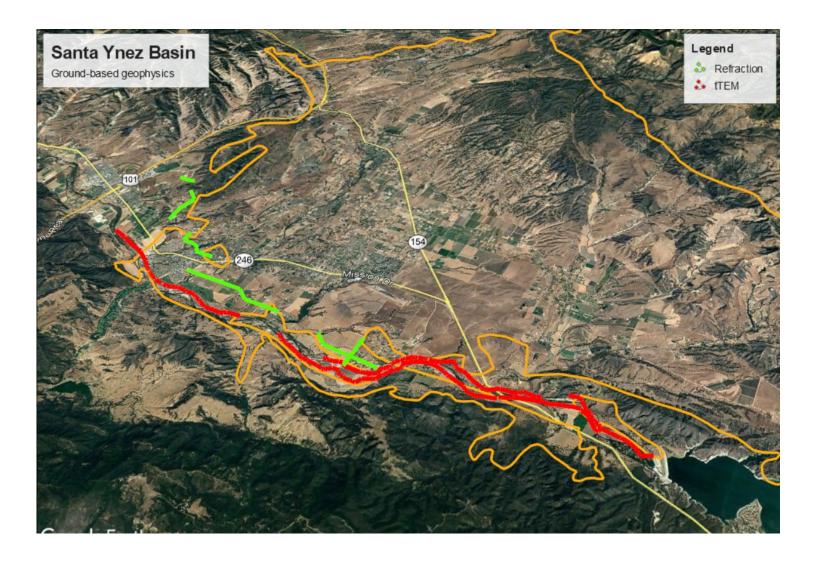

DWATER SUSTAINABILITY PLAN DEVELOPMENT MILESTONES











#### **Completed**

- ✓ Geologic model
- ✓ Data compilation
- ✓ Well elevation survey

Collaboration with WMA and CMA throughout





#### **In Progress**

Data Management System
Hydrogeologic Conceptual Model
Numerical model
Aquifer testing
Water quality testing
Geophysics































# Geology, Hydrogeologic Conceptual Model, Numerical Modeling, Geophysics













In progress: Data Management System



















## In progress: Data Management System







Hydrogeologic Conceptual Model







Hydrogeologic Conceptual Model (Water Budget)







Numerical modeling, Aquifer testing, and water quality testing









# In progress: Geophysics (SkyTEM)







# In progress: Geophysics - SkyTEM







Geophysics - Land-based







#### **Next Steps:**

Sustainability Goals and **Management Actions** 





#### GROUNDWATER SUSTAINABILITY PLAN DEVELOPMENT MILESTONES