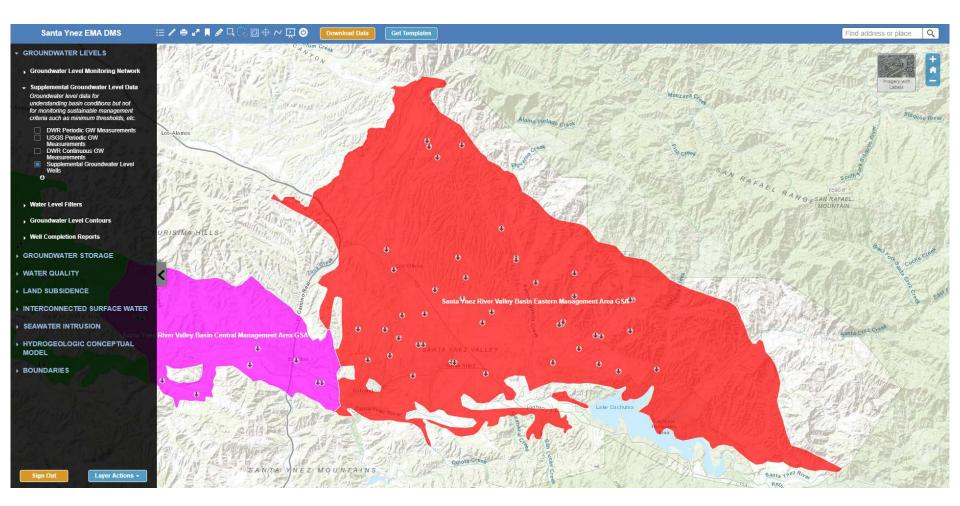

## In progress: Data Management System

Hydrogeologic Conceptual Model

Hydrogeologic Conceptual Model (Water Budget)

Numerical modeling, Aquifer testing, and water quality testing