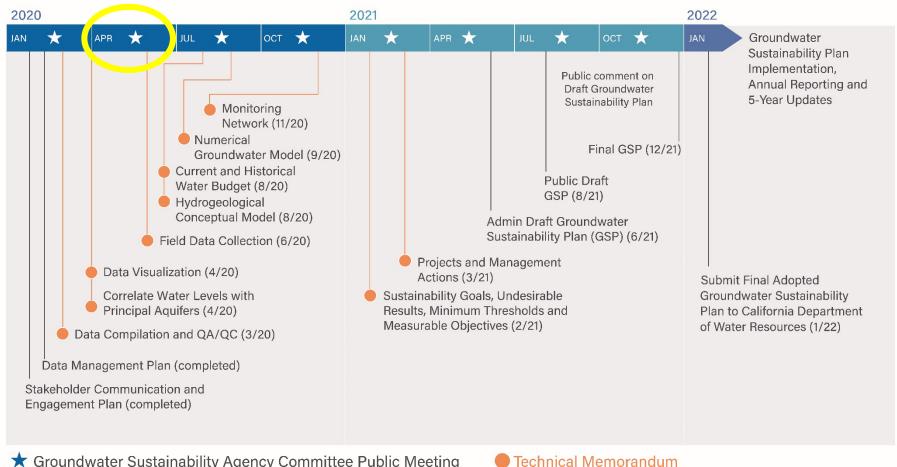

#### GROUNDWATER SUSTAINABILITY PLAN DEVELOPMENT MILESTONES

#### **Completed**

- ✓ Geologic model
- ✓ Data compilation
- ✓ Well elevation survey

Collaboration with WMA and CMA throughout

#### **In Progress**

Data Management System
Hydrogeologic Conceptual Model
Numerical model
Aquifer testing
Water quality testing
Geophysics

# Geology, Hydrogeologic Conceptual Model, Numerical Modeling, Geophysics

In progress: Data Management System

## In progress: Data Management System

Hydrogeologic Conceptual Model

Hydrogeologic Conceptual Model (Water Budget)

Numerical modeling, Aquifer testing, and water quality testing

# In progress: Geophysics (SkyTEM)

# In progress: Geophysics - SkyTEM

Geophysics - Land-based

#### **Next Steps:**

Sustainability Goals and **Management Actions** 