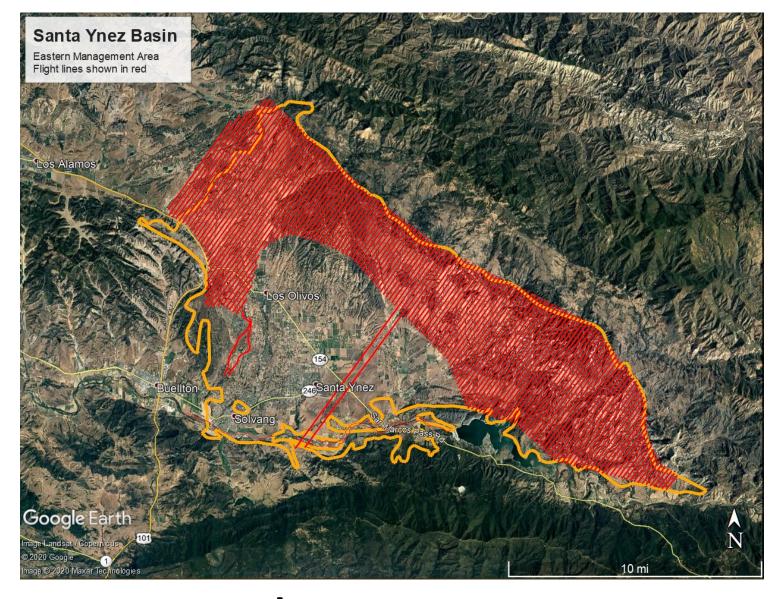

# In progress: Geophysics (SkyTEM)

# In progress: Geophysics - SkyTEM

Geophysics - Land-based