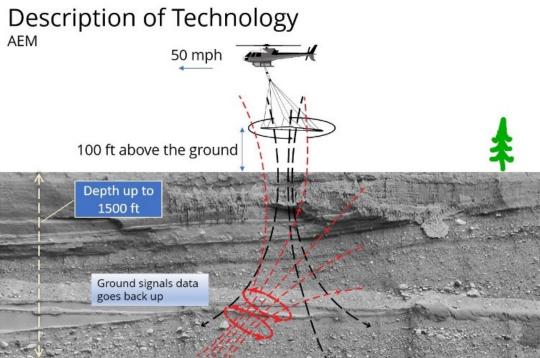

# In progress: Geophysics (SkyTEM)

# In progress: Geophysics - SkyTEM

Geophysics - Land-based