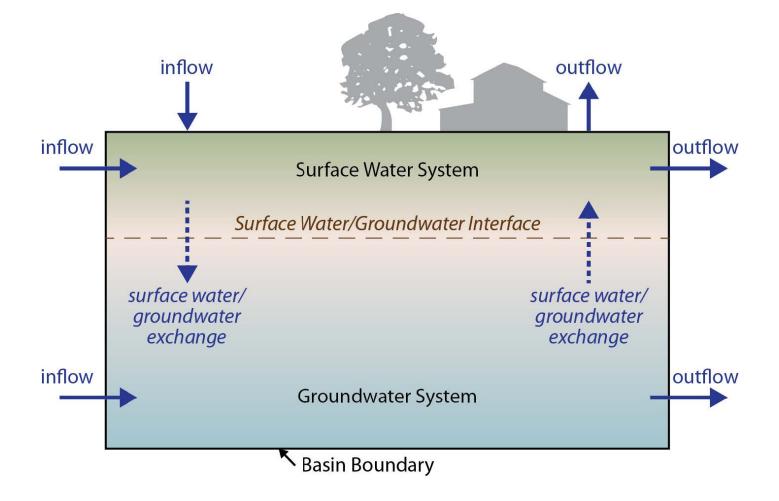

# Geology, Hydrogeologic Conceptual Model, Numerical Modeling, Geophysics

In progress: Data Management System

## In progress: Data Management System

Hydrogeologic Conceptual Model

Hydrogeologic Conceptual Model (Water Budget)

Numerical modeling, Aquifer testing, and water quality testing