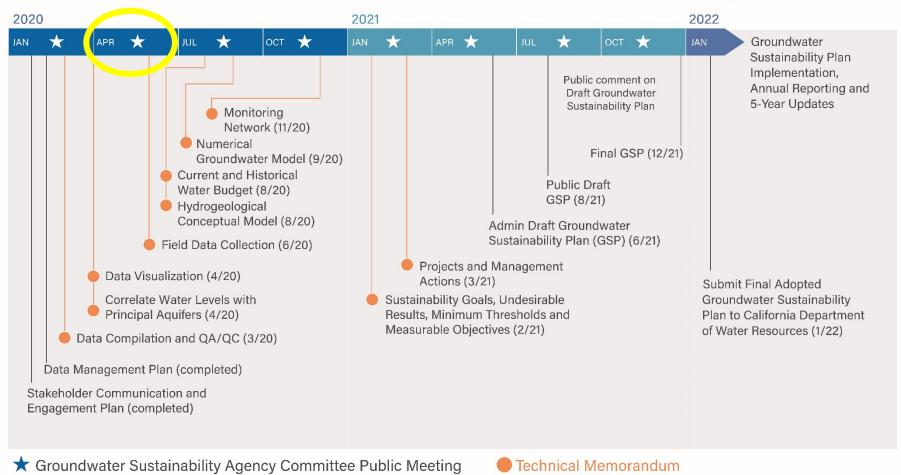

and CMA throughout





#### **In Progress**

Data Management System
Hydrogeologic Conceptual Model
Numerical model
Aquifer testing
Water quality testing
Geophysics































# Geology, Hydrogeologic Conceptual Model, Numerical Modeling, Geophysics













In progress: Data Management System



















## In progress: Data Management System







Hydrogeologic Conceptual Model







Hydrogeologic Conceptual Model (Water Budget)







Numerical modeling, Aquifer testing, and water quality testing









# In progress: Geophysics (SkyTEM)







# In progress: Geophysics - SkyTEM







Geophysics - Land-based







#### **Next Steps:**

Sustainability Goals and **Management Actions** 





#### GROUNDWATER SUSTAINABILITY PLAN DEVELOPMENT MILESTONES