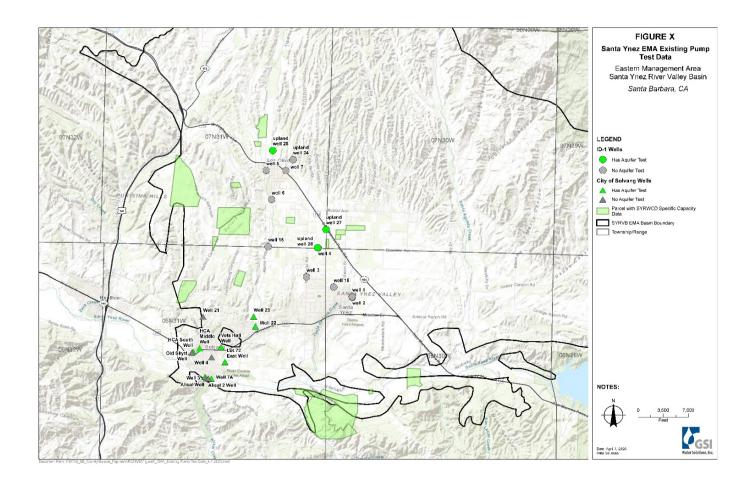

## In progress: Data Management System

Hydrogeologic Conceptual Model

Hydrogeologic Conceptual Model (Water Budget)

Numerical modeling, Aquifer testing, and water quality testing