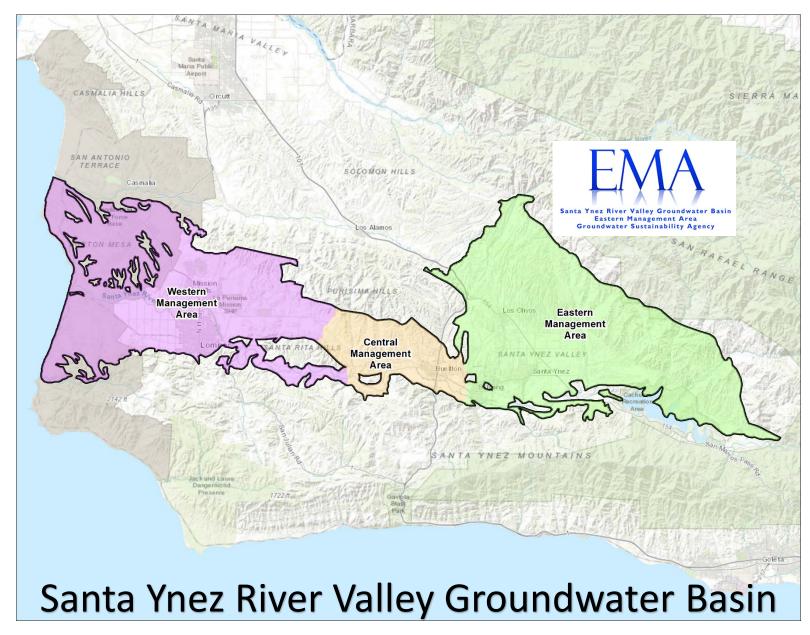

# Groundwater Sustainability Plan

# Status Update











#### GROUNDWATER SUSTAINABILITY PLAN DEVELOPMENT MILESTONES











#### **Completed**

- ✓ Geologic model
- ✓ Data compilation
- ✓ Well elevation survey

Collaboration with WMA and CMA throughout





#### **In Progress**

Data Management System
Hydrogeologic Conceptual Model
Numerical model
Aquifer testing
Water quality testing
Geophysics































# Geology, Hydrogeologic Conceptual Model, Numerical Modeling, Geophysics













In progress: Data Management System



















## In progress: Data Management System







Hydrogeologic Conceptual Model







Hydrogeologic Conceptual Model (Water Budget)







Numerical modeling, Aquifer testing, and water quality testing









# In progress: Geophysics (SkyTEM)







# In progress: Geophysics