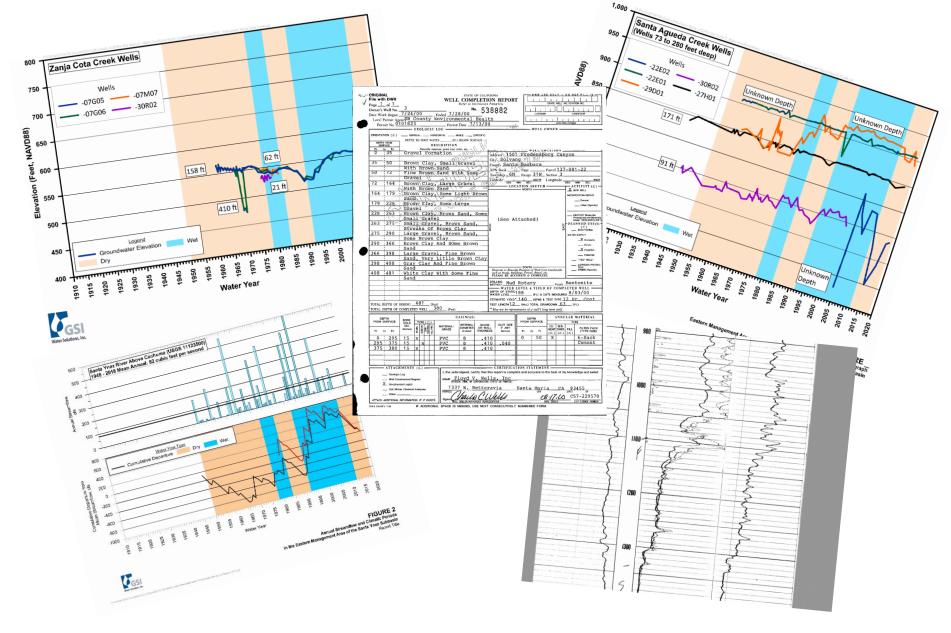

## In progress: Data Management System

Hydrogeologic Conceptual Model

Hydrogeologic Conceptual Model (Water Budget)

Numerical modeling, Aquifer testing, and water quality testing